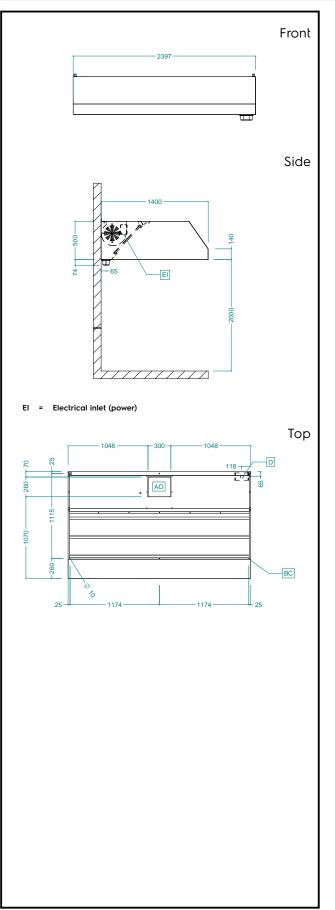

### Main Features

- External panels with upturned edges to avoid injuries.
- Prearranged for installation of lighting.
  - Low noise level.

#### Construction

- Eyebolts and screw anchors for ceiling installation.
- Outlet holes are sized in order to minimize drops in pressure.
- 304 AISI stainless steel condensation collection tray.
- Labyrinth filters guarantee constant filtration to avoid clogging and to protect against fire.
- 304 AISI stainless steel blind panels for a correct exhaustion.
- Powerful internal fan(s) 550 W.
- 430 AISI stainless steel labyrinth filters easily removable for cleaning.
- Perimetral gutter with drain hole to transfer grease into a 304 AISI container.
- Entirely constructed in 430 AISI stainless steel.
- Lead hole for electric cable on top.

External dimensions, Width:2400 mmExternal dimensions, Depth:1400 mmExternal dimensions, Height:500 mmNet weight:73 kg

Air capacity:

3800 mc/h

Ventilation Equipment 430 S/S Wall Hood+Filter+Fan 2400x1400mm